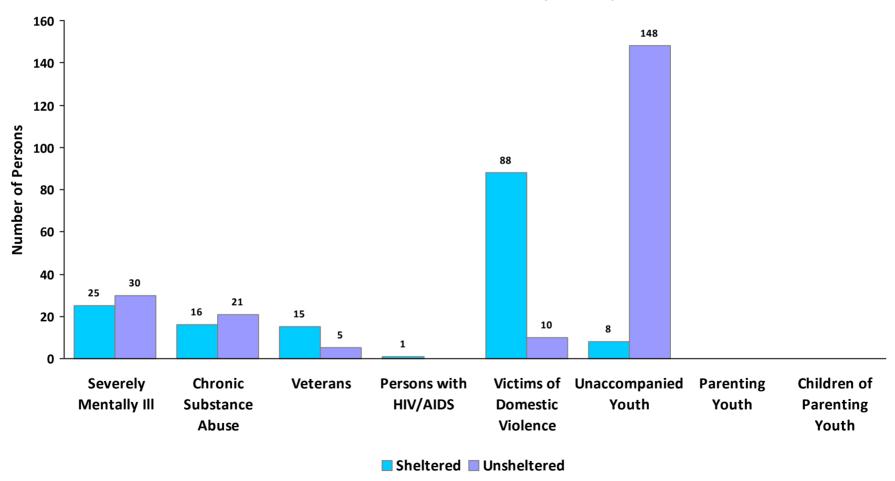

CoC Number: AL-502

**CoC Name: Florence/Northwest Alabama CoC** 

## **2019 Point in Time Count Summarized by Sub-Population**