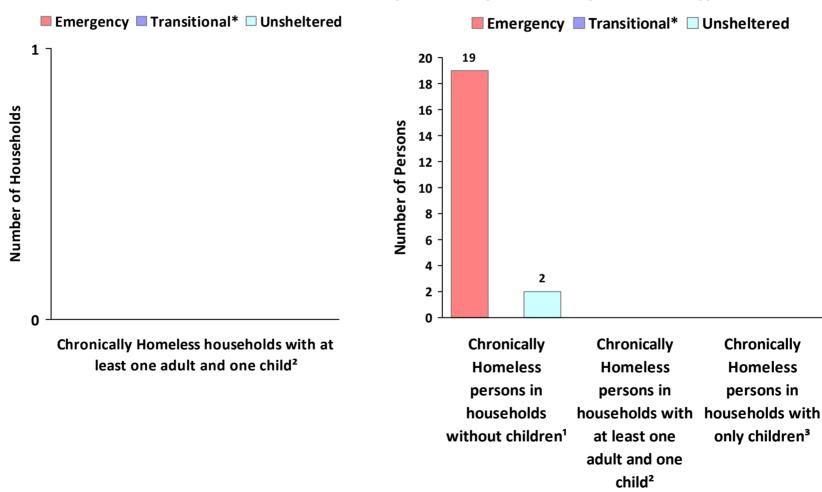

# 2019 Point in Time Count Summarized by Chronically Homeless by Household Type

<sup>\*</sup> Safe Haven programs are included in the Transitional Housing category.

<sup>&</sup>lt;sup>1</sup>This category includes single adults, adult couples with no children, and groups of adults. <sup>2</sup>This category includes households with one adult and at least one child under age 18.

<sup>&</sup>lt;sup>3</sup>This category includes persons under age 18, including children in one -child households, adolescent parents and their children, adolescent siblings, or other household configurations composed only of children.