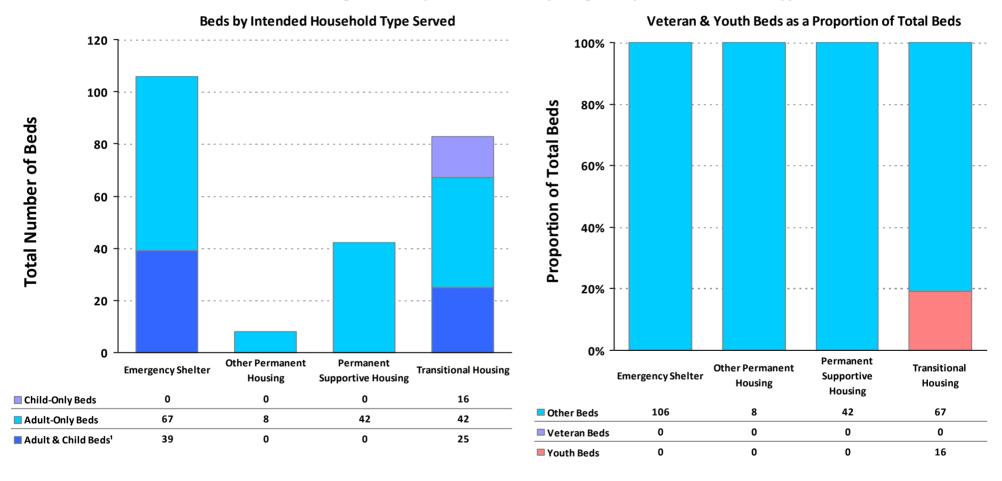

## **2019 Housing Inventory Summarized by Target Population and Bed Type**

CoC Number: AL-502

**CoC Name:** Florence/Northwest Alabama CoC