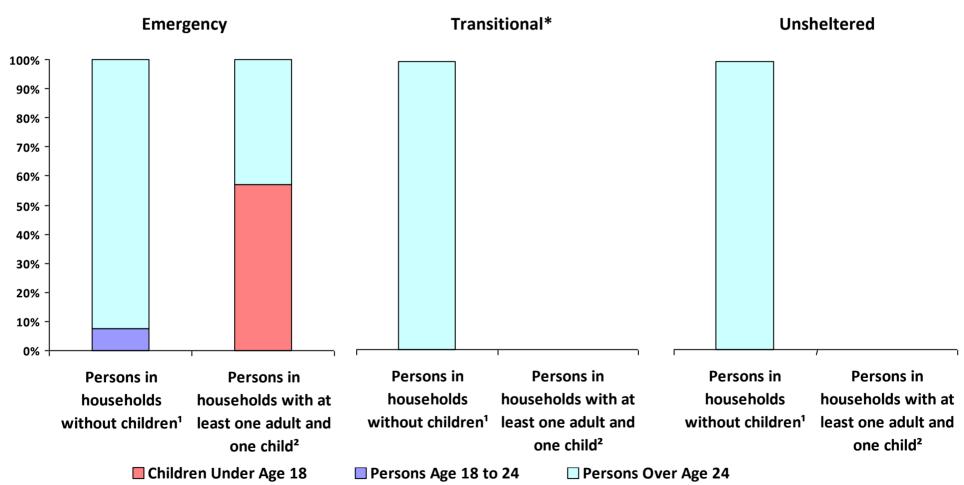

#### 2019 Point-In-Time Count Proportion of Persons in each Age Group by Household Type

<sup>\*</sup> Safe Haven programs are included in the Transitional Housing category.

<sup>&</sup>lt;sup>1</sup>This category includes single adults, adult couples with no children, and groups of adults. <sup>2</sup>This category includes households with one adult and at least one child under age 18.

### **2019 Point in Time Count Summarized by Household Type**

<sup>\*</sup> Safe Haven programs are included in the Transitional Housing category.

<sup>&#</sup>x27;This category includes single adults, adult couples with no children, and groups of adults. 'This category includes households with one adult and at least one child under age 18.

<sup>&</sup>lt;sup>3</sup>This category includes persons under age 18, including children in one-child households, adolescent parents and their children, adolescent siblings, or other household configurations composed only of children.