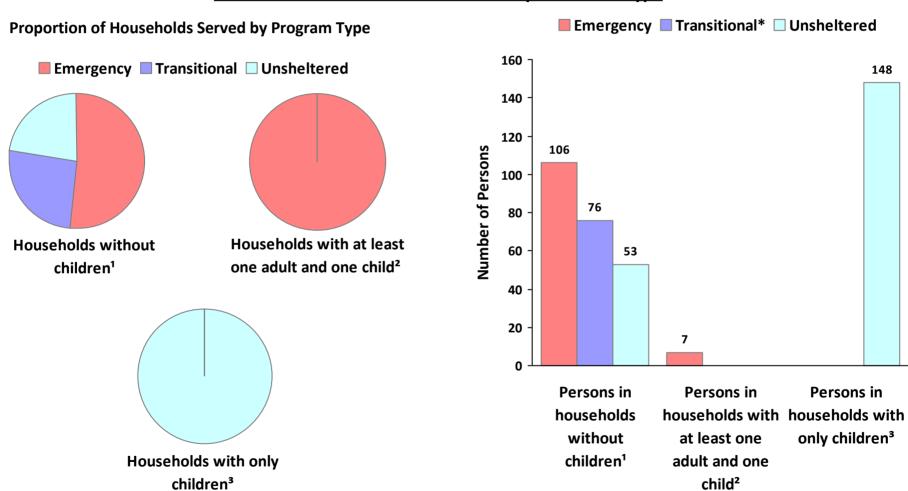

### **2019 Point in Time Count Summarized by Household Type**

<sup>\*</sup> Safe Haven programs are included in the Transitional Housing category.

<sup>&#</sup>x27;This category includes single adults, adult couples with no children, and groups of adults. 'This category includes households with one adult and at least one child under age 18.

<sup>&</sup>lt;sup>3</sup>This category includes persons under age 18, including children in one-child households, adolescent parents and their children, adolescent siblings, or other household configurations composed only of children.