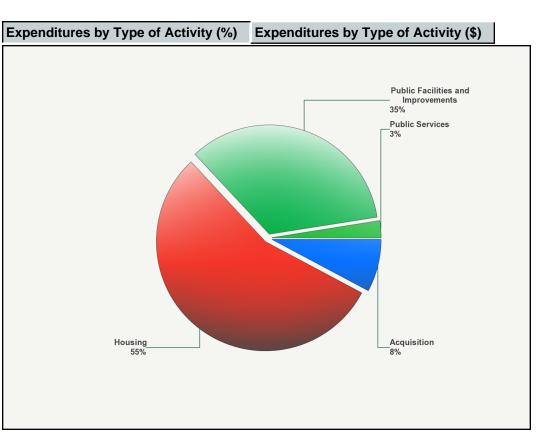

### **Expenditures**<sup>2</sup>

| Type of Activity                   | Expenditure  | Percentage |
|------------------------------------|--------------|------------|
| Acquisition                        | \$29,792.00  | 7.71%      |
| Housing                            | \$213,270.60 | 55.21%     |
| Public Facilities and Improvements | \$133,425.96 | 34.54%     |
| Public Services                    | \$9,800.00   | 2.54%      |
| Total                              | \$386,288.56 | 100.00%    |