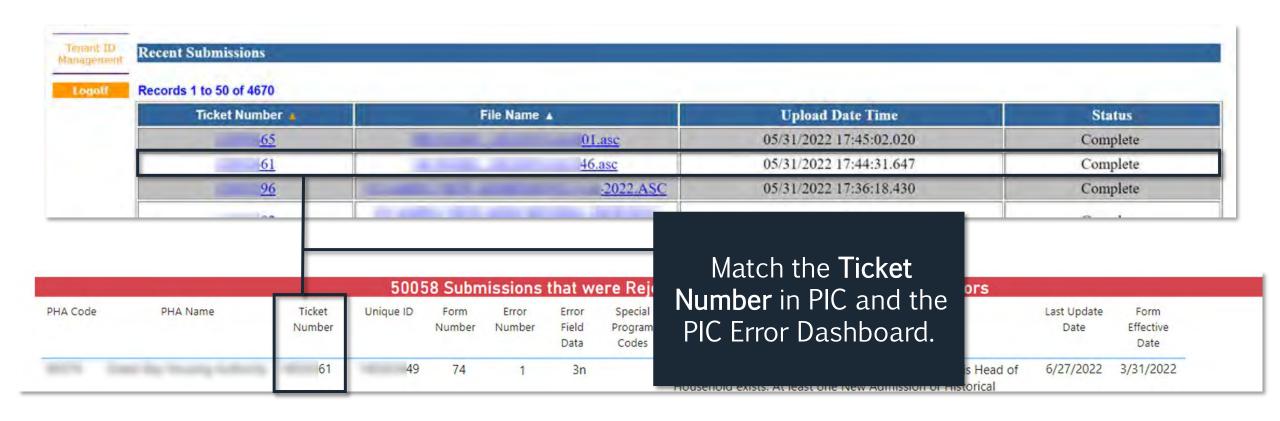

1 of 6

50058 Fatal Errors Summary

Program w/ Error

Fatal Error Report: The following table displays records submitted by the PHAs in the IMS/PIC system that were rejected as a result of fatal errors. These PIC submissions need to be corrected and resubmitted to PIC. Use the "PIC Submission Date," "Ticket Number," and "Form Number" to identify the 50058(s) that need to be corrected and resubmitted. This data is pulled manually from the PIC system, updated weekly and is current as of the date noted in the top right hand corner. Once an error is addressed and a 50058 is accepted into PIC, it will not automatically update this report. The error will remain there until the next data refresh. 50058 Submission FAQs. 50058 Special

# PHAs with Fata Errors

3050

| Erro                                                                                                                                      | Special<br>Program<br>Codes | Error<br>Field<br>Data | Error<br>Number | Form<br>Number | Unique ID     | Ticket<br>Number | PHA Name                      | PHA Code         |
|-------------------------------------------------------------------------------------------------------------------------------------------|-----------------------------|------------------------|-----------------|----------------|---------------|------------------|-------------------------------|------------------|
| 2(a)(Action Type) must be 1(Ne<br>Adjustment) or 4(Move in) for I<br>If 2(a)(Action Type) is 4(Move in<br>with action type 5(Move Out) in |                             | 2a                     | 43              | 5              | 6606400005    | 0660640000       |                               | 100              |
| 2(a)(Action Type) must be 15 (\<br>action type for the Household<br>Type).                                                                |                             | 2a                     | 44              | 5              | 6606400005    | 0660640000       |                               | -                |
| MTW submission cannot be ac<br>record that is not End of Partici<br>exists in the Form 50058 datab                                        |                             | 3n                     | 4               | 15             | 576914000015  | 5769140000       |                               | 35 35            |
| Alternate ID is inactive.                                                                                                                 |                             | 3n                     | 82              | 184            | 6722140000184 | 6722140000       | the street many transcription | second Laborator |
| 2(a)(Action Type) must be 1(Ne<br>Adjustment) or 4(Move in) for<br>If 2(a)(Action Type) is 4(Move in<br>with action type 5(Move Out) in   |                             | 2a                     | 31              | 21             | 893514000021  | 8935140000       |                               | 100              |
| 2(a)(Action Type) must be 15 (\<br>action type for the Household<br>Type).                                                                |                             | 2a                     | 32              | 21             | 893514000021  | 8935140000       | -                             |                  |
| This tenant already exists at thi                                                                                                         |                             | 3n                     | 21              | 10             | 896444000010  | 8964440000       |                               | 10 14            |