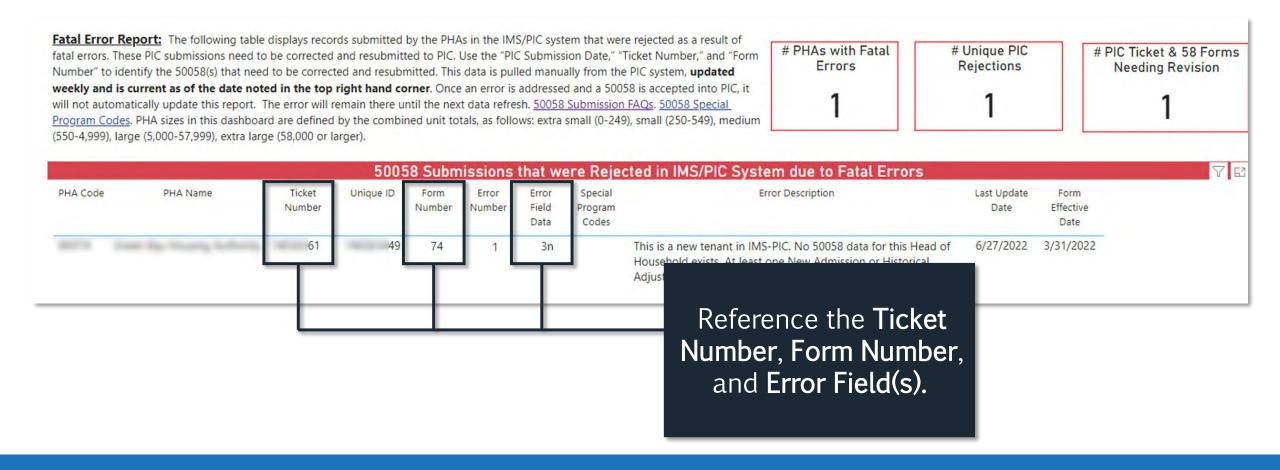

1 of 6

50058 Fatal Errors Summary

Program w/ Error

Fatal Error Report: The following table displays records submitted by the PHAs in the IMS/PIC system that were rejected as a result of fatal errors. These PIC submissions need to be corrected and resubmitted to PIC. Use the "PIC Submission Date," "Ticket Number," and "Form Number" to identify the 50058(s) that need to be corrected and resubmitted. This data is pulled manually from the PIC system, updated weekly and is current as of the date noted in the top right hand corner. Once an error is addressed and a 50058 is accepted into PIC, it will not automatically update this report. The error will remain there until the next data refresh. 50058 Submission FAQs. 50058 Special

# PHAs with Fata Errors

3050

| Erro                                                                                                                                      | Special<br>Program<br>Codes | Error<br>Field<br>Data | Error<br>Number | Form<br>Number | Unique ID     | Ticket<br>Number | PHA Name                      | PHA Code         |
|-------------------------------------------------------------------------------------------------------------------------------------------|-----------------------------|------------------------|-----------------|----------------|---------------|------------------|-------------------------------|------------------|
| 2(a)(Action Type) must be 1(Ne<br>Adjustment) or 4(Move in) for I<br>If 2(a)(Action Type) is 4(Move in<br>with action type 5(Move Out) in |                             | 2a                     | 43              | 5              | 6606400005    | 0660640000       |                               | 100              |
| 2(a)(Action Type) must be 15 (\<br>action type for the Household<br>Type).                                                                |                             | 2a                     | 44              | 5              | 6606400005    | 0660640000       |                               | -                |
| MTW submission cannot be ac<br>record that is not End of Partici<br>exists in the Form 50058 datab                                        |                             | 3n                     | 4               | 15             | 576914000015  | 5769140000       |                               | 35 35            |
| Alternate ID is inactive.                                                                                                                 |                             | 3n                     | 82              | 184            | 6722140000184 | 6722140000       | the street many transcription | second Laborator |
| 2(a)(Action Type) must be 1(Ne<br>Adjustment) or 4(Move in) for<br>If 2(a)(Action Type) is 4(Move in<br>with action type 5(Move Out) in   |                             | 2a                     | 31              | 21             | 893514000021  | 8935140000       |                               | 100              |
| 2(a)(Action Type) must be 15 (\<br>action type for the Household<br>Type).                                                                |                             | 2a                     | 32              | 21             | 893514000021  | 8935140000       | -                             |                  |
| This tenant already exists at thi                                                                                                         |                             | 3n                     | 21              | 10             | 896444000010  | 8964440000       |                               | 10 14            |

#### Metrics captured include:

- Number of PHAs with fatal errors
- Number of unique PIC rejections
- Number of PIC tickets (a ticket can maintain multiple PIC rejections)
- List of all PIC fatal errors by PHA