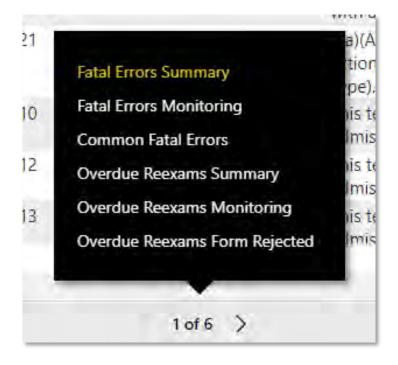

## Navigating the Dashboard

To navigate between the reports in the PIC Error Dashboard, use the arrows at the bottom of the screen or select the text to open the menu.

## **Fatal Errors Summary**

This report displays PIC records submitted by PHAs that were rejected due to fatal errors. PHA staff can use this report to locate, correct, and resubmit the 50058s with fatal errors.

## Fatal Errors Monitoring

This report shows which PHAs have the most rejections due to fatal errors. This is used to effectively target technical assistance.

#### Common Fatal Errors

This report provides a high-level overview of rejected records by **Action Type**. This highlights the most fatal errors, which helps target what areas require additional training to improve PHA operations and outline reporting requirements.

## Overdue Reexams Summary

This report summarizes all PHAs that have submissions with a reexam overdue by at least 14 months. PHAs can use this to locate overdue reexams, update them, and submit to PIC.