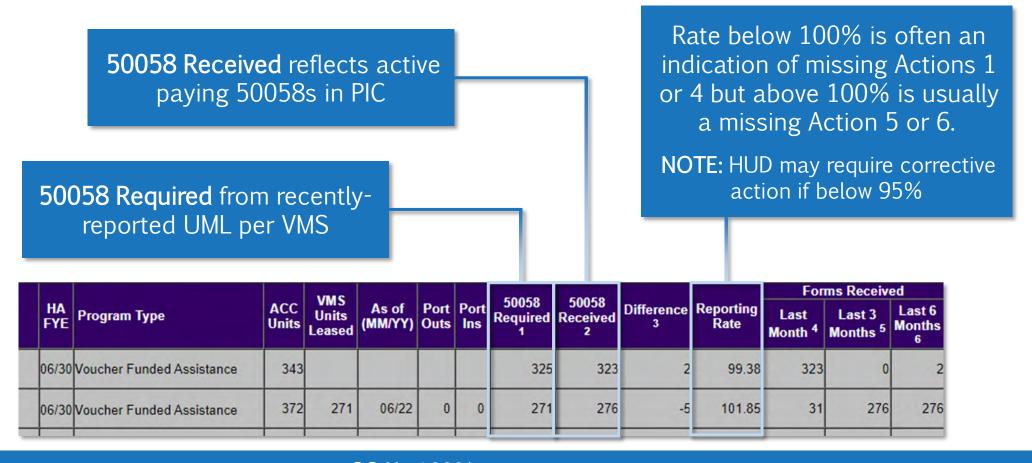

## PIC Delinquency Report

The **PIC Delinquency Report** compares total UML as reported in PIC versus VMS. This report can help PHAs identify if there are reporting errors in either system. HUD can require PHAs with significant variances to take corrective action.

GOAL: 100% reporting rate

Incomplete PIC reporting could result in inaccurate disbursements of HAP.