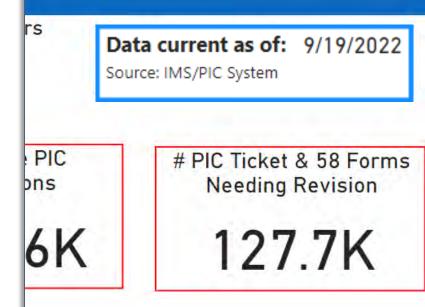

#### 50058 Fatal Errors Summary

 State
 Field Office
 PHA Code & Name
 MTW
 Program w/ Error

 All
 V
 All
 V
 All
 V

Clear All Filters

Data current as of: 9/19/2022 Source: IMS/PIC System

Fatal Error Report: The following table displays records submitted by the PHAs in the IMS/PIC system that were rejected as a result of fatal errors. These PIC submissions need to be corrected and resubmitted to PIC. Use the "PIC Submission Date," "Ticket Number," and "Form Number" to identify the 50058(s) that need to be corrected and resubmitted. This data is pulled manually from the PIC system, **updated**weekly and is current as of the date noted in the top right hand corner. Once an error is addressed and a 50058 is accepted into PIC, it will not automatically update this report. The error will remain there until the next data refresh. 50058 Submission FAQs. 50058 Special
Program Codes.

# Unique PIC Rejections

189.3K

# PIC Ticket & 58 Forms Needing Revision

133.1K

| PHA Code | PHA Name                                                                                                                                                                                                                                                                                                                                                                                                                                                                                                                                                                                                                                                                                                                                                                                                                                                                                                                                                                                                                                                                                                                                                                                                                                                                                                                                                                                                                                                                                                                                                                                                                                                                                                                                                                                                                                                                                                                                                                                                                                                                                                                       | Ticket<br>Number | Unique ID     | Form<br>Number | Error<br>Number | Error<br>Field<br>Data | Special<br>Program<br>Codes | Error Description                                                                                                                                                                                                                              | Last Update<br>Date | Form<br>Effective<br>Date |
|----------|--------------------------------------------------------------------------------------------------------------------------------------------------------------------------------------------------------------------------------------------------------------------------------------------------------------------------------------------------------------------------------------------------------------------------------------------------------------------------------------------------------------------------------------------------------------------------------------------------------------------------------------------------------------------------------------------------------------------------------------------------------------------------------------------------------------------------------------------------------------------------------------------------------------------------------------------------------------------------------------------------------------------------------------------------------------------------------------------------------------------------------------------------------------------------------------------------------------------------------------------------------------------------------------------------------------------------------------------------------------------------------------------------------------------------------------------------------------------------------------------------------------------------------------------------------------------------------------------------------------------------------------------------------------------------------------------------------------------------------------------------------------------------------------------------------------------------------------------------------------------------------------------------------------------------------------------------------------------------------------------------------------------------------------------------------------------------------------------------------------------------------|------------------|---------------|----------------|-----------------|------------------------|-----------------------------|------------------------------------------------------------------------------------------------------------------------------------------------------------------------------------------------------------------------------------------------|---------------------|---------------------------|
|          |                                                                                                                                                                                                                                                                                                                                                                                                                                                                                                                                                                                                                                                                                                                                                                                                                                                                                                                                                                                                                                                                                                                                                                                                                                                                                                                                                                                                                                                                                                                                                                                                                                                                                                                                                                                                                                                                                                                                                                                                                                                                                                                                | 0660640000       | 6606400005    | 5              | 43              | 2a                     |                             | 2(a)(Action Type) must be 1(New Admission) or 14 (Historical Adjustment) or 4(Move in) for Household SSN not in this PHA.  If 2(a)(Action Type) is 4(Move in) then there must be a Household SSN with action type 5(Move Out) in MTW or 50058. | 9/16/2022           | 9/9/1999                  |
|          | On the Party of th | 0660640000       | 6606400005    | 5              | 44              | 2a                     |                             | 2(a)(Action Type) must be 15 (Void Action Type), when the previous action type for the Household SSN is 6 (End Of Participation Action Type).                                                                                                  | 9/16/2022           | 9/9/1999                  |
|          |                                                                                                                                                                                                                                                                                                                                                                                                                                                                                                                                                                                                                                                                                                                                                                                                                                                                                                                                                                                                                                                                                                                                                                                                                                                                                                                                                                                                                                                                                                                                                                                                                                                                                                                                                                                                                                                                                                                                                                                                                                                                                                                                | 5769140000       | 576914000015  | 15             | 4               | 3n                     |                             | MTW submission cannot be accepted for this tenant because an active record that is not End of Participation or Portability Move Out already exists in the Form 50058 database for this SSN under the PHA                                       | 6/1/2021            | 9/9/1999                  |
| -        | total strengt many representation                                                                                                                                                                                                                                                                                                                                                                                                                                                                                                                                                                                                                                                                                                                                                                                                                                                                                                                                                                                                                                                                                                                                                                                                                                                                                                                                                                                                                                                                                                                                                                                                                                                                                                                                                                                                                                                                                                                                                                                                                                                                                              | 6722140000       | 6722140000184 | 184            | 82              | 3n                     |                             | Alternate ID is inactive.                                                                                                                                                                                                                      | 3/1/2021            | 9/9/1999                  |
|          | ALL PLAY III III III III                                                                                                                                                                                                                                                                                                                                                                                                                                                                                                                                                                                                                                                                                                                                                                                                                                                                                                                                                                                                                                                                                                                                                                                                                                                                                                                                                                                                                                                                                                                                                                                                                                                                                                                                                                                                                                                                                                                                                                                                                                                                                                       | 8935140000       | 893514000021  | 21             | 31              | 2a                     |                             | 2(a)(Action Type) must be 1(New Admission) or 14 (Historical Adjustment) or 4(Move in) for Household SSN not in this PHA. If 2(a)(Action Type) is 4(Move in) then there must be a Household SSN with action type 5(Move Out) in MTW or 50058.  | 4/7/2021            | 9/9/1999                  |
|          |                                                                                                                                                                                                                                                                                                                                                                                                                                                                                                                                                                                                                                                                                                                                                                                                                                                                                                                                                                                                                                                                                                                                                                                                                                                                                                                                                                                                                                                                                                                                                                                                                                                                                                                                                                                                                                                                                                                                                                                                                                                                                                                                | 8935140000       | 893514000021  | 21             | 32              | 2a                     |                             | 2(a)(Action Type) must be 15 (Void Action Type), when the previous action type for the Household SSN is 6 (End Of Participation Action Type).                                                                                                  | 4/7/2021            | 9/9/1999                  |
|          |                                                                                                                                                                                                                                                                                                                                                                                                                                                                                                                                                                                                                                                                                                                                                                                                                                                                                                                                                                                                                                                                                                                                                                                                                                                                                                                                                                                                                                                                                                                                                                                                                                                                                                                                                                                                                                                                                                                                                                                                                                                                                                                                | 8964440000       | 896444000010  | 10             | 21              | 3n                     |                             | This tenant already exists at this PHA in the IMS-PIC database. New                                                                                                                                                                            | 4/4/2022            | 9/9/1999                  |