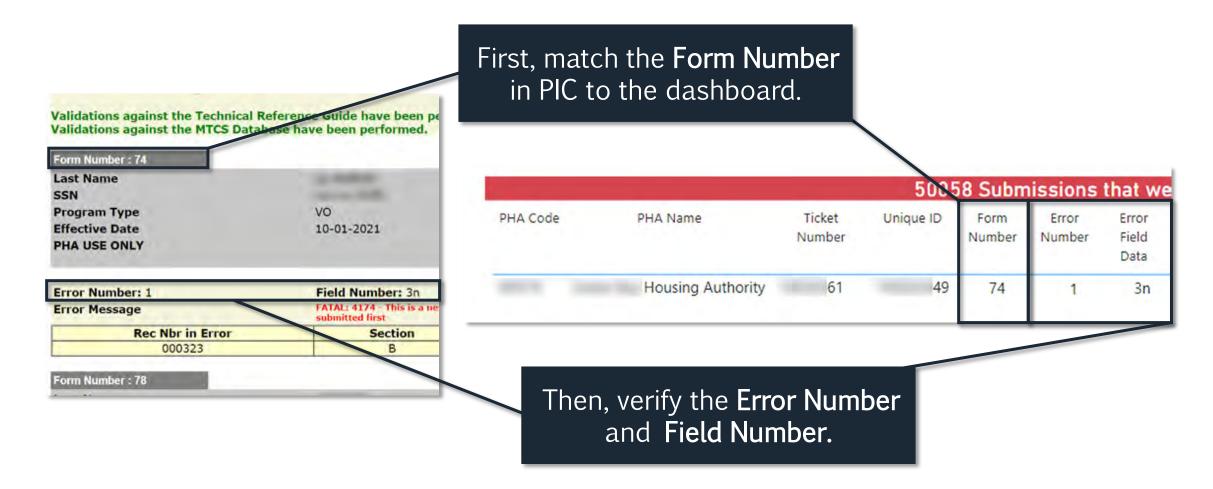

1 of 6

50058 Fatal Errors Summary

Program w/ Error

Fatal Error Report: The following table displays records submitted by the PHAs in the IMS/PIC system that were rejected as a result of fatal errors. These PIC submissions need to be corrected and resubmitted to PIC. Use the "PIC Submission Date," "Ticket Number," and "Form Number" to identify the 50058(s) that need to be corrected and resubmitted. This data is pulled manually from the PIC system, updated weekly and is current as of the date noted in the top right hand corner. Once an error is addressed and a 50058 is accepted into PIC, it will not automatically update this report. The error will remain there until the next data refresh. 50058 Submission FAQs. 50058 Special

# PHAs with Fata Errors

3050

| Erro                                                                                                                                      | Special<br>Program<br>Codes | Error<br>Field<br>Data | Error<br>Number | Form<br>Number | Unique ID     | Ticket<br>Number | PHA Name                      | PHA Code         |
|-------------------------------------------------------------------------------------------------------------------------------------------|-----------------------------|------------------------|-----------------|----------------|---------------|------------------|-------------------------------|------------------|
| 2(a)(Action Type) must be 1(Ne<br>Adjustment) or 4(Move in) for I<br>If 2(a)(Action Type) is 4(Move in<br>with action type 5(Move Out) in |                             | 2a                     | 43              | 5              | 6606400005    | 0660640000       |                               | 100              |
| 2(a)(Action Type) must be 15 (\<br>action type for the Household<br>Type).                                                                |                             | 2a                     | 44              | 5              | 6606400005    | 0660640000       |                               | -                |
| MTW submission cannot be ac<br>record that is not End of Partici<br>exists in the Form 50058 datab                                        |                             | 3n                     | 4               | 15             | 576914000015  | 5769140000       |                               | 35 35            |
| Alternate ID is inactive.                                                                                                                 |                             | 3n                     | 82              | 184            | 6722140000184 | 6722140000       | the street many transcription | second Laborator |
| 2(a)(Action Type) must be 1(Ne<br>Adjustment) or 4(Move in) for<br>If 2(a)(Action Type) is 4(Move in<br>with action type 5(Move Out) in   |                             | 2a                     | 31              | 21             | 893514000021  | 8935140000       |                               | 100              |
| 2(a)(Action Type) must be 15 (\<br>action type for the Household<br>Type).                                                                |                             | 2a                     | 32              | 21             | 893514000021  | 8935140000       | -                             |                  |
| This tenant already exists at thi                                                                                                         |                             | 3n                     | 21              | 10             | 896444000010  | 8964440000       |                               | 10 14            |