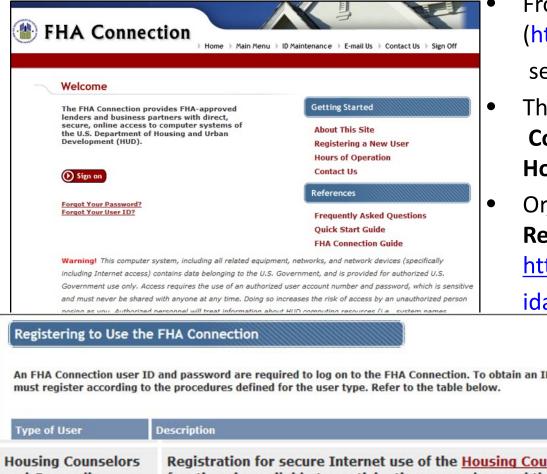

#### **Requesting an FHAC User ID**

From the FHAC Welcome page (https://entp.hud.gov/clas/index.cfm),

select **Registering a New User**.

- The Registering to Use the FHA **Connection** page displays. Then, select Housing Counseling.
- Or, go directly to the **Housing Counselor Registration** page at: https://entp.hud.gov/

idapp/html/hecm cnsl reg.cfm

An FHA Connection user ID and password are required to log on to the FHA Connection. To obtain an ID, an applicant

| Type of User                                                               | Description                                                                                                                                         |                                                                                                |
|----------------------------------------------------------------------------|-----------------------------------------------------------------------------------------------------------------------------------------------------|------------------------------------------------------------------------------------------------|
| Housing Counselors<br>and Counseling<br>Agency Application<br>Coordinators | Registration for secure Internet use of the <u>Housing Counseling</u> <b>functions</b> is available to participating counselors and their agencies. | Use this link (located at the bottom of the <b>Registering to Use the FHA Connection</b> page) |