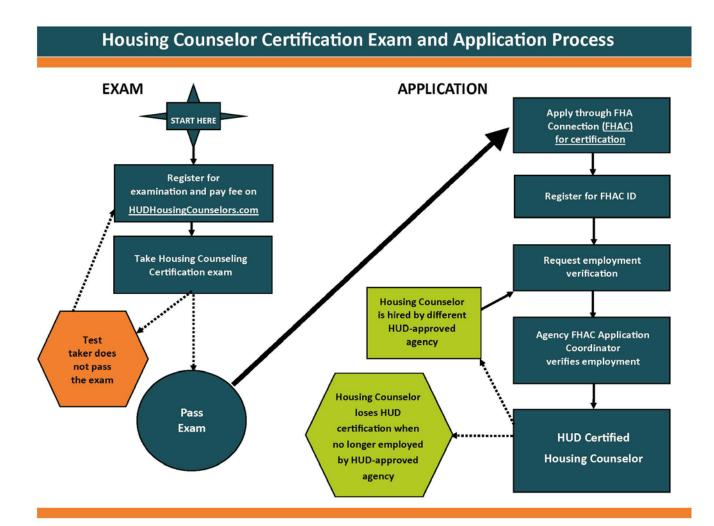

# HUD Certified Housing Counselor Eligibility Requirements

- A HUD Certified Housing Counselor must provide housing counseling if required by or provided in connection with a HUD program
- An eligible HUD Certified Housing Counselor must:
  - Have passed the HUD certification examination, <u>and</u>
  - Work for a HUD participating housing counseling agency

### HUD Certified Housing Counselor Application Overview and Process

Go to the HUD Certified Housing Counselor Application page: https://entp.hud.gov/idapp/html/f17counselor-application.cfm

|                              | * Perso                                  | onal Information *       |                                  |
|------------------------------|------------------------------------------|--------------------------|----------------------------------|
| ounselor Type:<br>egal Name: | Select Counsel Type  Select Counsel Type | Select Certified from    | the drop-down box                |
| First Name:                  | HECM :<br>Certified                      | Last Name:               | Suffix:<br>Select Suffix -       |
| ocial Security N             | umber: Date of Birth:                    | Gender:<br>Select Gender | ▼ Ethnicity:<br>Select Ethnicity |

A counselor is not officially placed in the certified counselor database until the agency's Application Coordinator successfully validates the counselor's employment in the FHAC.

Counselor's Exam ID: 1234567890