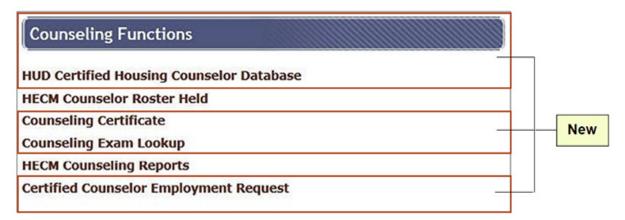

### HUD Certified Housing Counselor Responsibilities: Employment Request

- 1. Log on to the FHA Connection and navigate to Counseling Functions:
  - Single Family FHA
  - Single Family Origination
  - Counseling Functions

- 2. Select **Certified Counselor Employment Request** on the *Counseling Functions* menu.
- 3. The Certified Counselor Employment Request page displays.