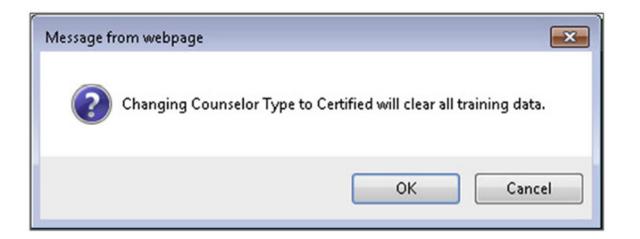

#### HUD Certified Housing Counselor Application Overview and Process (cont.)

- Upon selecting *Certified* from the **Counselor Type** drop-down box, a pop-up message displays.
- Click **OK** to clear the message and continue the application process.