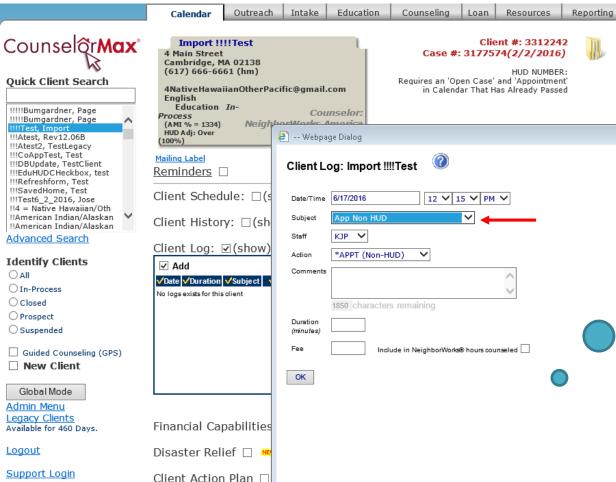

"I use different (Customized) subjects and impacts don't show, what should I do?"

Notice the Lack
of Impacts and
Scopes for Log
notes not
designated as
HUD One on One
Counseling.

Help

Working Together for Strong Communities