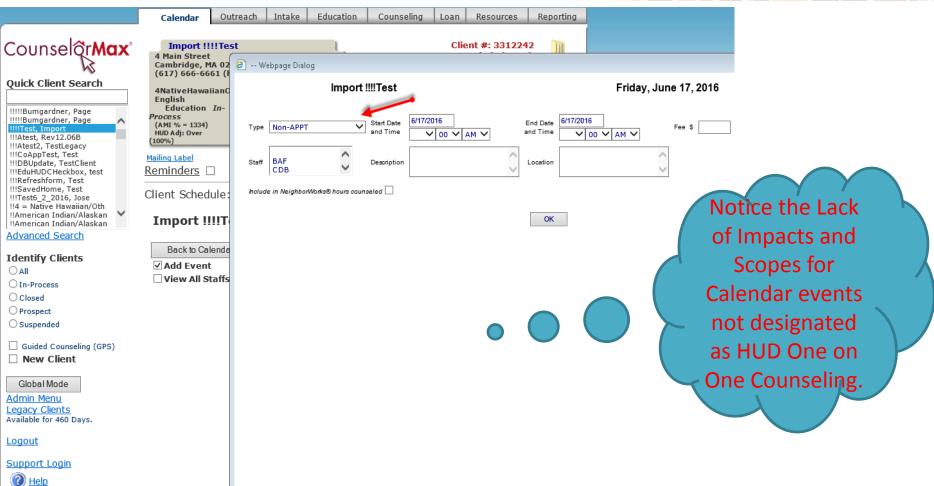

"I use different (Customized) subjects and impacts don't show, what should I do?"

Notice the Lack
of Impacts and
Scopes for Log
notes not
designated as
HUD One on One
Counseling.

Help

Working Together for Strong Communities