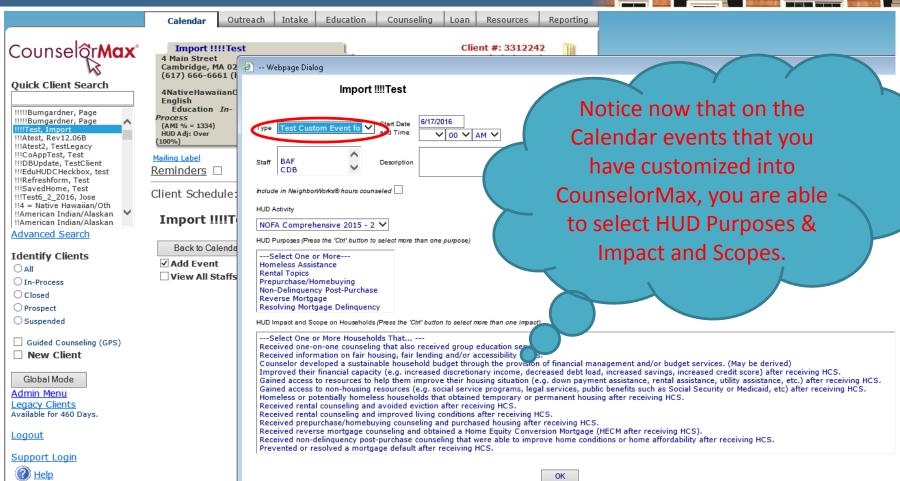

### Log Subjects \* Required Fields Must Be Filled-in

| Client Log Subject *                          | Appt [2]       |   |
|-----------------------------------------------|----------------|---|
| Log Type<br>(Must Select for 9902 Reportable) | Face to Face 🗸 | - |

Save Changes

Your choices are:
Face to Face
Group
Internet
Phone

How do I know what Impacts I've selected for a client?

|                                                                                                                                                                                                                                                                                                                                     | Calendar                                                                                                                                                                                                                                                                                                                                                                                                 | Outreach    | Intake  | Education   | Counseling    | Loan | Resources  | Reporting |
|-------------------------------------------------------------------------------------------------------------------------------------------------------------------------------------------------------------------------------------------------------------------------------------------------------------------------------------|----------------------------------------------------------------------------------------------------------------------------------------------------------------------------------------------------------------------------------------------------------------------------------------------------------------------------------------------------------------------------------------------------------|-------------|---------|-------------|---------------|------|------------|-----------|
| Counselor <b>Max</b> °                                                                                                                                                                                                                                                                                                              | Global Mode                                                                                                                                                                                                                                                                                                                                                                                              |             |         |             |               |      |            |           |
| Quick Client Search                                                                                                                                                                                                                                                                                                                 | HUD-0002 NEMC NW Quarterly, and Other Penerts W                                                                                                                                                                                                                                                                                                                                                          |             |         |             |               |      |            |           |
|                                                                                                                                                                                                                                                                                                                                     |                                                                                                                                                                                                                                                                                                                                                                                                          |             |         |             |               |      |            |           |
| !!!!!Bumgardner, Page                                                                                                                                                                                                                                                                                                               | Select One:                                                                                                                                                                                                                                                                                                                                                                                              | VI PIC, IVV | Quarter | iy, and Oth | iei Reports B |      |            |           |
| !!!!Test, Import<br>!!!Atest, Rev12.06B                                                                                                                                                                                                                                                                                             | 9902 Repo                                                                                                                                                                                                                                                                                                                                                                                                | rting       | >       | O NFMC R    | eport         |      |            |           |
| !!!Atest2, TestLegacy<br>!!!CoAppTest, Test                                                                                                                                                                                                                                                                                         | ○ NW Quarte                                                                                                                                                                                                                                                                                                                                                                                              | rly Report  |         | ○ HOPP R    | eport         | Oth  | er Reports |           |
| CoAppleate, Test Client      III BUpdate, Test Client      III EduHUDC Heckbox, test      III Refreshform, Test      III SavedHome, Test      III Test6                                                                                                                                                                             | Data For Report:  Other Report  Other Reports  Data For Report:  HUD YTD Report Submit To HUD Electronically Show Status of HUD Submissions  New Activity For Quarter  Period For Report: Quarter: Current Quarter  Period For Report:  HUD 9902 Form / Summary Report Other Reports  Submit To HUD Electronically Show Status of HUD Submissions  HUD Submissions  HUD Period For Report  Other Reports |             |         |             |               |      |            |           |
| □ New Client  □ Run Report □ Changes for 2013 □ When is a case included? □ Other FAQs (Dated)  New Reporting Service  New Reporting Service |                                                                                                                                                                                                                                                                                                                                                                                                          |             |         |             |               |      |            |           |
| Support Login  Help                                                                                                                                                                                                                                                                                                                 | Letters, Rer                                                                                                                                                                                                                                                                                                                                                                                             | ninders, &  | Logs 🗆  |             |               |      |            |           |