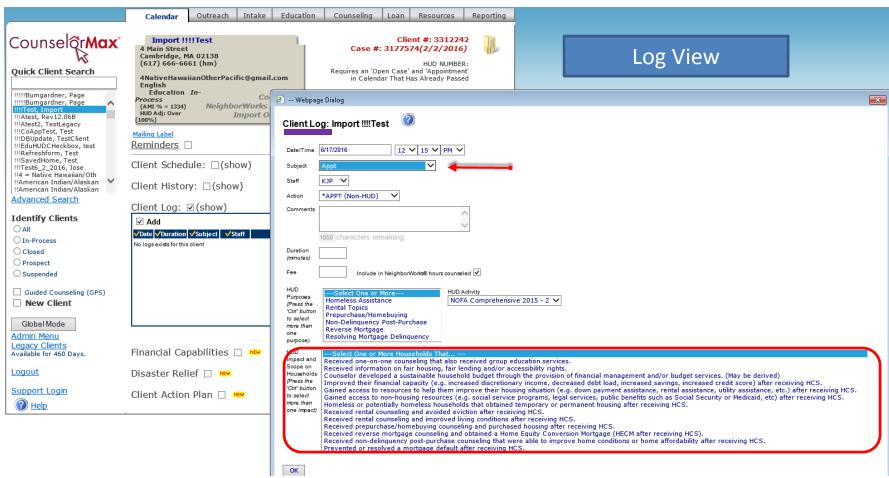

Let's look at the HUD 9902 list of Impact and Scope of One-on-One Counseling Services

|    | Impact and Scope of One-on-One Counseling Services Households that received one-on-one counseling that also                                                                                                      |   |   |  |
|----|------------------------------------------------------------------------------------------------------------------------------------------------------------------------------------------------------------------|---|---|--|
| a. | received group education services.                                                                                                                                                                               | 6 | 2 |  |
| b. | Households that received information on fair housing, fair lending and/or accessibility rights.                                                                                                                  | 3 | 1 |  |
| c. | Households for whom counselor developed a sustainable household budget through the provision of financial management and/or budget services.                                                                     | 1 | · |  |
| d. | Households that improved their financial capacity (e.g. increased discretionary income, decreased debt load, increased savings, increased credit score) after receiving Housing Counseling Services.             | 3 | 2 |  |
| e. | Households that gained access to resources to help them improve their housing situation (e.g. down payment assistance, rental assistance, utility assistance, etc.) after receiving Housing Counseling Services. | 2 |   |  |
| f. | Households that gained access to non-housing resources (e.g. social service programs, legal services, public benefits such as Social Security or Medicaid, etc) after receiving Housing Counseling Services.     | 1 |   |  |
| q. | Homeless or potentially homeless households that obtained temporary or permanent housing after receiving Housing Counseling Services.                                                                            | 2 |   |  |
| h. | Households that received rental counseling and avoided eviction after receiving Housing Counseling Services.                                                                                                     | 1 |   |  |
| i. | Households that received rental counseling and improved living conditions after receiving Housing Counseling Services.                                                                                           | 1 |   |  |
| j. | Households that received prepurchase/homebuying counseling and purchased housing after receiving Housing Counseling Services.                                                                                    | 8 | 6 |  |
| ζ. | Households that received reverse mortgage counseling and<br>obtained a Home Equity Conversion Mortgage (HECM after<br>receiving Housing Counseling Services.                                                     |   |   |  |
|    | Households that received non-delinquency post-purchase<br>counseling that were able to improve home conditions or<br>home affordability after receiving Housing Counseling<br>Services.                          | 3 | 2 |  |

### **HUD Form 9902 Section 10. Impact and Scope of Counseling Services**

- 1. This section is used to report the impact and scope of counseling you have purposed in section 9.
- 2. Select as many impacts that would apply to a household
- 3. The impacts reported here don't need to add up to the totals of any other section on your 9902.
- It is not expected or required that every household that is reported will have a related reportable impact.
- 5. You may select as many impacts that apply to the household.
- 6. Do not record impacts for clients with no one on one counseling.

### How CounselorMax treats your data

- 1. Reports the impacts and scopes of the one on one counseling services.
- 2. A case does not have to have an impact or scope.
- 3. You may select as many impacts that apply to the household.
- 4. CounselorMax will report each distinct impact or scope per case per period. You may have selected the same impact and scope multiple times on different appointments but only one of each will be reported.