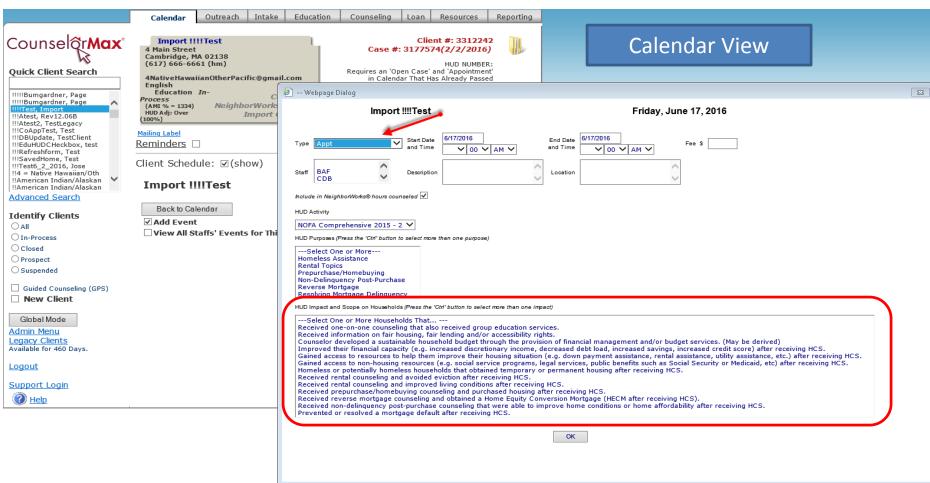

Let's look at the HUD 9902 list of Impact and Scope of One-on-One Counseling Services

|    | Impact and Scope of One-on-One Counseling Services Households that received one-on-one counseling that also                                                                                                      |   |   |  |
|----|------------------------------------------------------------------------------------------------------------------------------------------------------------------------------------------------------------------|---|---|--|
| a. | received group education services.                                                                                                                                                                               | 6 | 2 |  |
| b. | Households that received information on fair housing, fair lending and/or accessibility rights.                                                                                                                  | 3 | 1 |  |
| c. | Households for whom counselor developed a sustainable household budget through the provision of financial management and/or budget services.                                                                     | 1 | · |  |
| d. | Households that improved their financial capacity (e.g. increased discretionary income, decreased debt load, increased savings, increased credit score) after receiving Housing Counseling Services.             | 3 | 2 |  |
| e. | Households that gained access to resources to help them improve their housing situation (e.g. down payment assistance, rental assistance, utility assistance, etc.) after receiving Housing Counseling Services. | 2 |   |  |
| f. | Households that gained access to non-housing resources (e.g. social service programs, legal services, public benefits such as Social Security or Medicaid, etc) after receiving Housing Counseling Services.     | 1 |   |  |
| q. | Homeless or potentially homeless households that obtained temporary or permanent housing after receiving Housing Counseling Services.                                                                            | 2 |   |  |
| h. | Households that received rental counseling and avoided eviction after receiving Housing Counseling Services.                                                                                                     | 1 |   |  |
| i. | Households that received rental counseling and improved living conditions after receiving Housing Counseling Services.                                                                                           | 1 |   |  |
| j. | Households that received prepurchase/homebuying counseling and purchased housing after receiving Housing Counseling Services.                                                                                    | 8 | 6 |  |
| ζ. | Households that received reverse mortgage counseling and<br>obtained a Home Equity Conversion Mortgage (HECM after<br>receiving Housing Counseling Services.                                                     |   |   |  |
|    | Households that received non-delinquency post-purchase<br>counseling that were able to improve home conditions or<br>home affordability after receiving Housing Counseling<br>Services.                          | 3 | 2 |  |

### **HUD Form 9902 Section 10. Impact and Scope of Counseling Services**

- 1. This section is used to report the impact and scope of counseling you have purposed in section 9.
- 2. Select as many impacts that would apply to a household
- 3. The impacts reported here don't need to add up to the totals of any other section on your 9902.
- It is not expected or required that every household that is reported will have a related reportable impact.
- 5. You may select as many impacts that apply to the household.
- 6. Do not record impacts for clients with no one on one counseling.

### How CounselorMax treats your data

- 1. Reports the impacts and scopes of the one on one counseling services.
- 2. A case does not have to have an impact or scope.
- 3. You may select as many impacts that apply to the household.
- 4. CounselorMax will report each distinct impact or scope per case per period. You may have selected the same impact and scope multiple times on different appointments but only one of each will be reported.