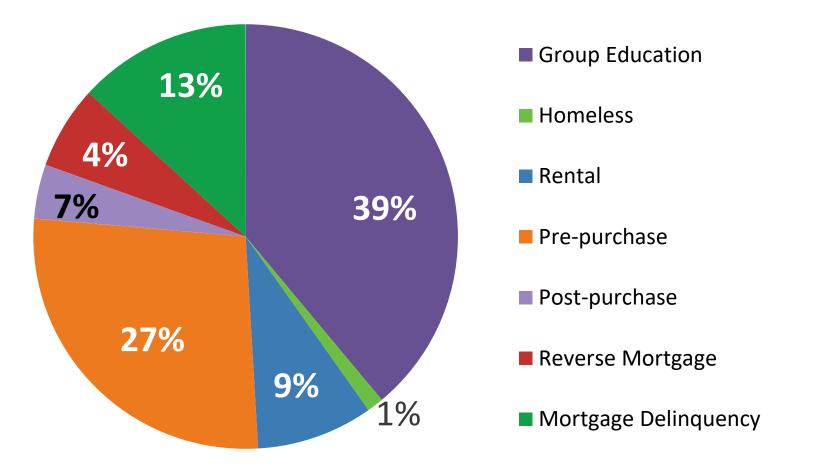

### National Housing Counseling Activity FY 19 Q4

**Total Counseling Activity – 1,015,911 Clients** 

- What is housing counseling (CFR § 5.100)? Housing Counseling is independent, expert advice customized to the needs of the consumer to address the consumer's housing barriers and to help achieve their housing goals.
  - It must include the following elements:
    - Intake,
    - Client budget,
    - Financial and housing affordability analysis,
    - A client action plan, and
    - A reasonable effort to follow-up with client.